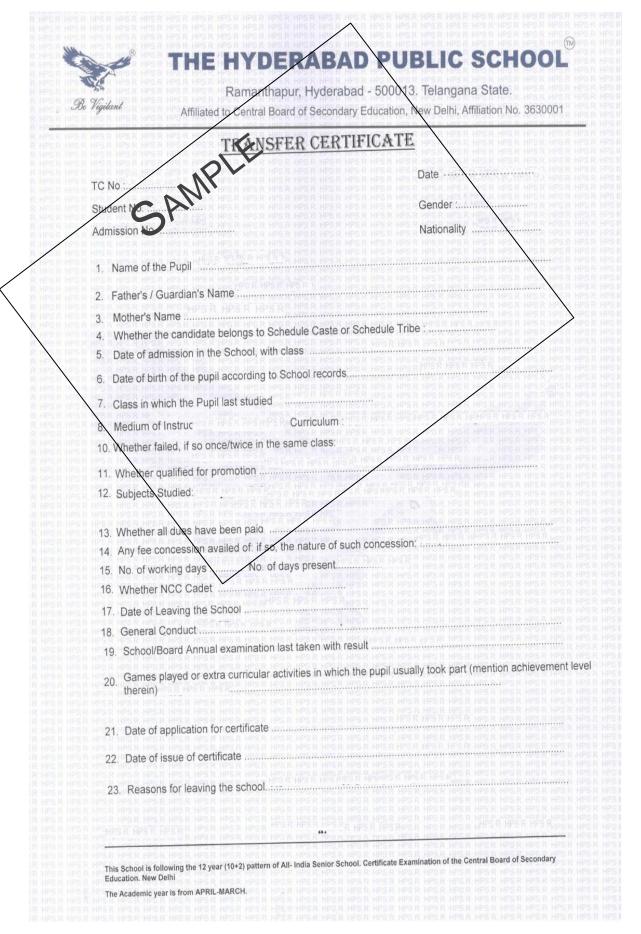

# **CBSE MANDATORY PUBLIC DISCLOSURE**

## A. <u>GENERAL INFORMATION</u>

| NAME OF THE SCHOOL :                       | THE HYDERABAD PUBLIC SCHOOL,                     |
|--------------------------------------------|--------------------------------------------------|
|                                            | RAMANTHAPUR                                      |
| AFFILIATION NO:                            | 3630001                                          |
| SCHOOL CODE                                | 57502                                            |
| ADDRESS :                                  | 3-8-152, A-K, RAMANTHAPUR,<br>HYDERABAD – 500013 |
| NAME OF THE PRINCIPAL &<br>QUALIFICATION : | DR S NARASIMHA REDDY<br>M.Sc, B.Ed, Ph.D         |
| SCHOOL EMAIL ID:                           | principal@hpsramanthapur.org                     |
| CONTACT :                                  | 7995555108 / 7995555107                          |
| URL Of the School Website                  | www.hpsramanthapur.org                           |
| Details of Curriculum:                     | Central Board of Secondary Education (CBSE)      |

# B. DOCUMENTS AND INFORMATION :