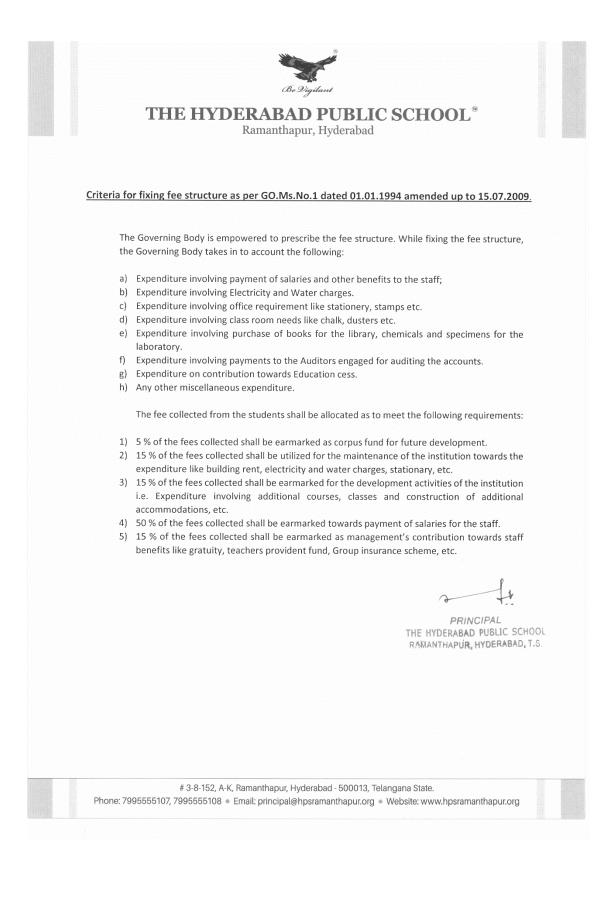

6.10                   |
| 10 Geography Lab         | 0      | 0                     | 0                      |
| 11 Bio-Tech Lab          | 0      | 0                     | 0                      |
| 12 Music Lab             | 1      | 7.60                  | 6.10                   |
| 13 Activity Lab          | 1      | 10.05                 | 7.60                   |
| 14 Library               | 1      | 18.00                 | 14.25                  |
| 15 Staff Rooms           | 1      | 19.20                 | 7.62                   |
| 16 Wellness Room/Clinic  | 1      | 13.40                 | 5.40                   |
| 17 Other Rooms           | 2      | 38.10                 | 12.20                  |

### 4. Transfer Certificate Sample:



### 5. Norms followed for fixing fee:



### 6. Self-Affidavit of the school:



## ANNUAL REPORT OF HPS RAMANTHAPUR- 2020-21

### ACADEMICS:

<u>Class XII Results:</u> 67 students appeared for the AISSCE (ClassXII) exam. Ms. Vandana Kumar of class XII was the school topper in the science stream securing 95%. Master Jai Ailani topped the commerce stream with 92.8%,

<u>Class X Results:</u> The Hyderabad Public School continued its exemplary performance by recording 100% success in the X board examinations. Out of 162 students, 108 students scored distinction. Akhila Dantu was the school

topper with 97.2% followed closely by Ms. Anushka Indurkar with 97% and Master Akshat Kumar with 96.6%.

## SCHOOL EVENTS

## INVESTITURE CEREMONY

HPSR'S first ever virtual Investiture ceremony was conducted on 31<sup>st</sup> October, 2021. S