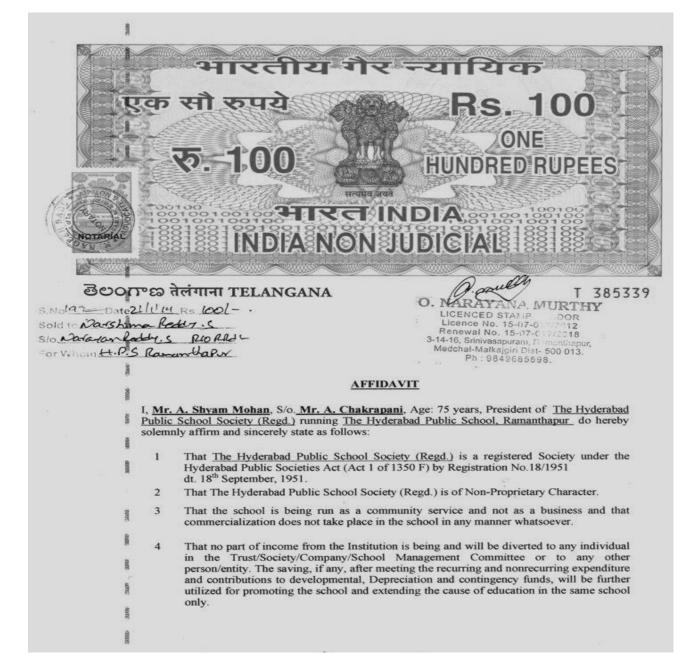

Lab         | 0      | 0                     | 0                      |
| 11 Bio-Tech Lab          | 0      | 0                     | 0                      |
| 12 Music Lab             | 1      | 7.60                  | 6.10                   |
| 13 Activity Lab          | 1      | 10.05                 | 7.60                   |
| 14 Library               | 1      | 18.00                 | 14.25                  |
| 15 Staff Rooms           | 1      | 19.20                 | 7.62                   |
| 16 Wellness Room/Clinic  | 1      | 13.40                 | 5.40                   |
| 17 Other Rooms           | 2      | 38.10                 | 12.20                  |

### 4. Transfer Certificate Sample:



### 5. Norms followed for fixing fee:



### 6. Self-Affidavit of the school:



## ANNUAL REPORT OF HPS RAMANTHAPUR- 2020-21

### ACADEMICS:

<u>Class XII Results:</u> 67 students appeared for the AISSCE (ClassXII) exam. Ms. Vandana Kumar of class XII was the school topper in the science stream securing 95%. Master Jai Ailani topped the commerce stream with 92.8%,

<u>Class X Results:</u> The Hyderabad Public School continued its exemplary performance by recording 100% success in the X board examinations. Out of 162 students, 108 students scored distinction. Akhila Dantu was the school

topper with 97.2% followed closely by Ms. Anushka Indurkar with 97% and Master Akshat Kumar with 96.6%.

## SCHOOL EVENTS

## INVESTITURE CEREMONY

HPSR'S first ever virtual Investiture ceremony was conducted on 31<sup>st</sup> October, 2021. Shri Gusti J Noria (Vice-Chairman- Board